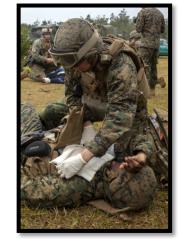

## Medical Personnel Rapid Response Medical Kit (TGS-MED-WH-M2)

Includes:

(2) Automedx SAVe II Ventilators, (6) EMMA Capnographs, and (2) Propaq LT Monitors.

Contents may vary slightly from those shown in this brochure.