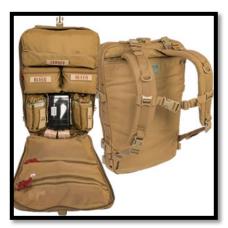

## Medical Warehouse Personnel Rapid Deployment Trauma Support Kit (TGS-MED-WH-M1)

Includes :

Qty 1 Medic Trauma Pack, Qty of 2 CAT Tourniquet, Qty of 6 ETD, Qty of 2 ETD Abdominal, Qty of 4 Gauze S-Rolled, Qty of 2 28F Naso, Qty of 1 King LTS-D, Qty of 1 Cyclone BVM, Qty of 1 Tactical Suction Device, Qty of 2 Gauze, Qty of 2 ARS Needle, Qty of 1 BOA standard, Qty of 4 Saline Lock Kit, Qty of 1 Sharps Shuttle, Qty of 1 Shell heat Reflective, Qty of 1 Splint, Qty of 4 SAM Splint, Qty of 1 Trauma Shears, Qty of 2 Surgical Tape, Qty of 1 Med Case Armadillo, Qty of 1 Head Lamp, Qty of 5 Nitrile Gloves, Qty of 2 PPE, Qty of 6 PES Eye Shield, Qty of 4 T2 Tag Triage Card, Qty of 1 Casualty Ref. Card, AMD Z-Base with 1000 lb Dyn. Cap, Fixed/Swivel/Locking Casters, Monitor Arm Assembly, Butcher Block Surface, and Logistics, Maintenance and Training Support.